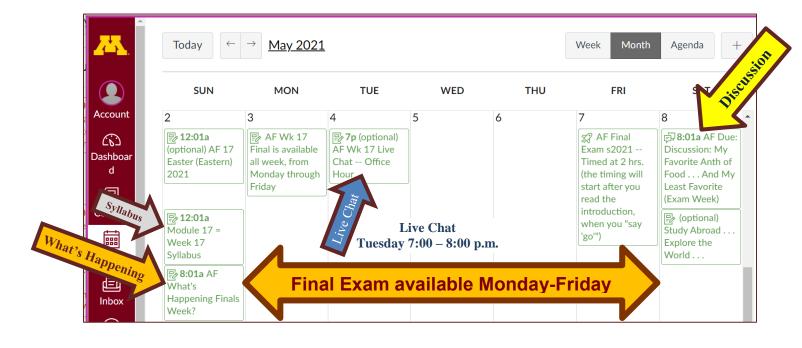

# Week 17 Calendar

(Module 17)

### **REM:** Links on screenshots are not "hot" (active)

The Final Exam will be available this week, from 12:01 a.m. Monday to 10:00 p.m. Friday, 3-7 May 2021

Zoom Breakout Rooms can be Useful for Study Groups. You can start them on your own.

# Live Chat: Open Forum / Office Hours

Contact Information

Tuesday, 4 May 2021 @ 7:00-8:00 p.m. (CDT)