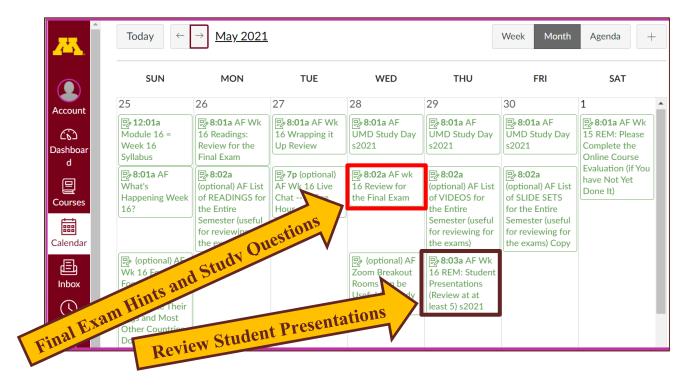

### Week 16 Calendar

- Use the Annotated Contributed Question List from Week 14 **as a Study Guide**. Be sure to note my comments and other additions.
- Each question is worth up to 100 points.

# One good way to review is to go back over the

# introductory parts of the "What's Happening?" weekly memos, and use them as study notes for the Final Exam. You can find them all listed under ₅2021 "<u>Announcements</u>" in your Canvas folder.